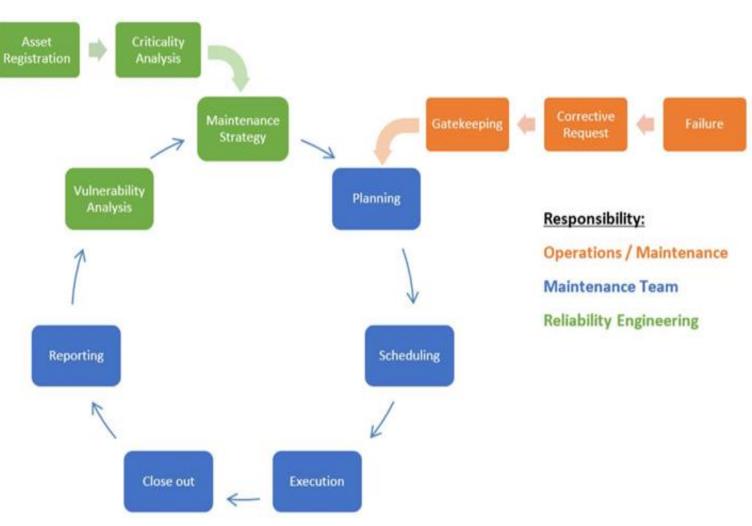

### **Process Discovery**

#### Major aspects investigated

- Full closed loop cycle
  - Assets and Structure
  - Defining Criticality
  - Maintenance Strategies
  - Planning
  - Scheduling
  - Execution
  - Close out process
  - Reporting
  - Vulnerability Analysis