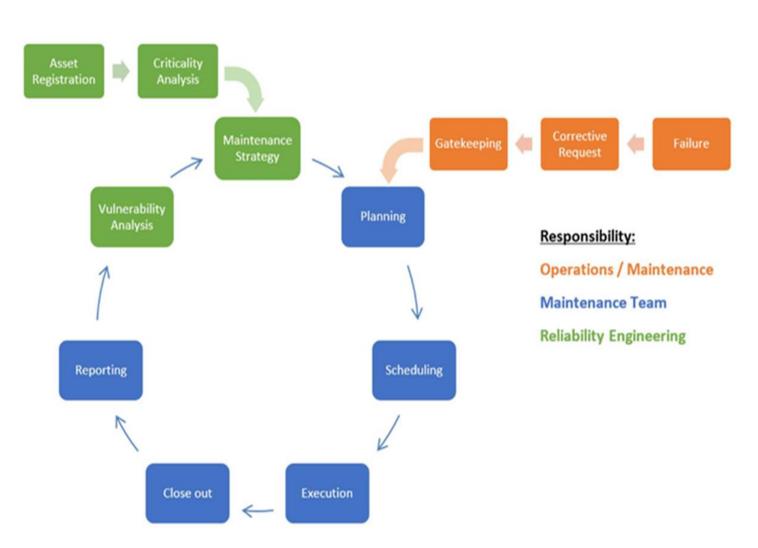

### **Process Discovery**

#### Major aspects investigated

- Full closed loop cycle
  - Assets and Structure
  - Defining Criticality
  - Maintenance Strategies
  - Planning
  - Scheduling
  - Execution
  - Close out process
  - Reporting
  - Vulnerability Analysis