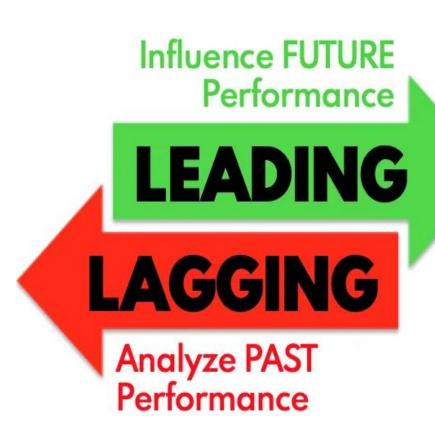

## Types of KPI

- Leading
  - MTBF
  - Availability
  - PPM
- Lagging
  - MTTR
  - OEE
  - Reactive Maintenance Ration