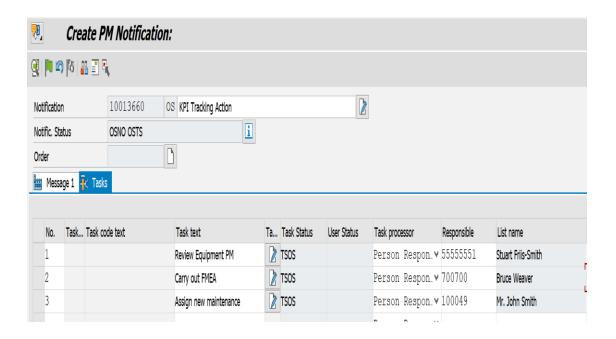

#### Accountability

#### Learnings

- Make every action accountable
  - Assign Ownership
  - Regular dedicated meetings
  - Monitor
  - Tracking system
    - Positive and Negative
  - Communication