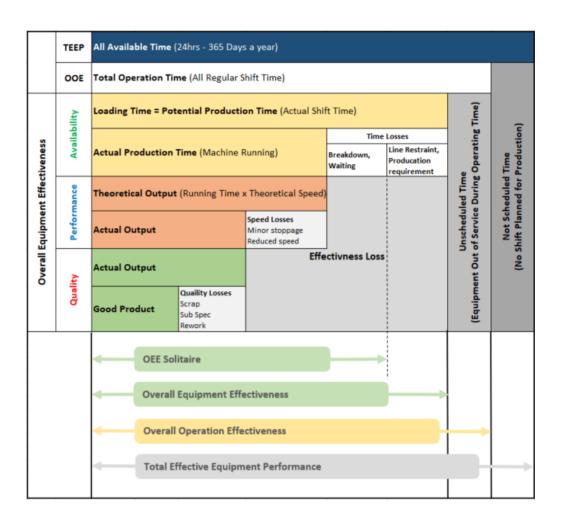

#### Maintenance delivers production

- TEEP
- 00E
- OEE
  - Availability
  - Performance
  - Quality