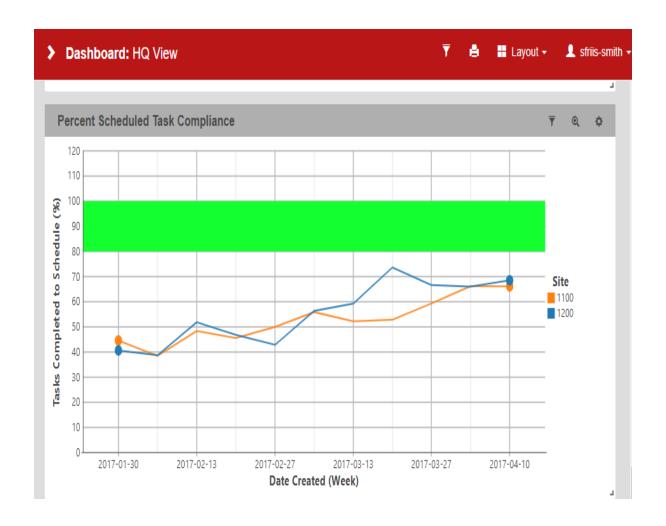

#### Platform Approach

- KPI Systems
- Analytics & Others
- Dedicated workshop
- Data sources mapped

PROMETHEUS GROUP

140.000

Personal Dashboard

- In Plant 1200 - II Plant 1100

.l. Costing II Nuclear AP-928 II Backlog Metrics Outage Reports