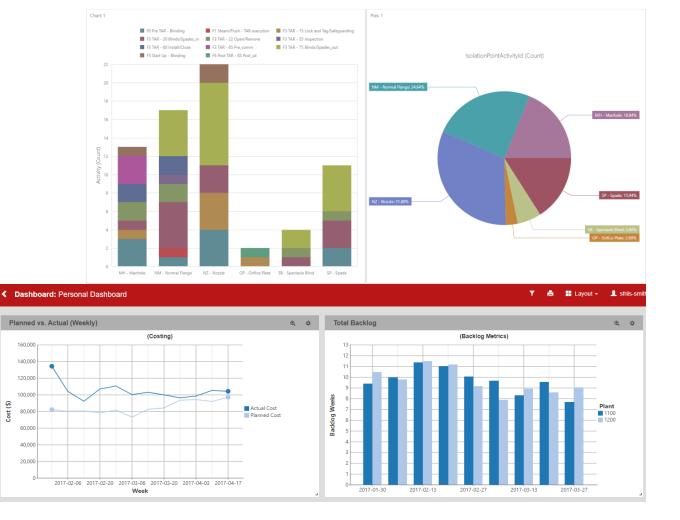

#### Platform Approach

- KPI Systems
- Analytics & Others
- Dedicated workshop
- Data sources mapped

PROMETHEUS GROUP

140.000

Personal Dashboard

- In Plant 1200 - II Plant 1100

.l. Costing II Nuclear AP-928 II Backlog Metrics Outage Reports

#### Breakdown

- Priority
- Period
- Type
- Priority Index = Asset Criticality
   x Work Order Priority