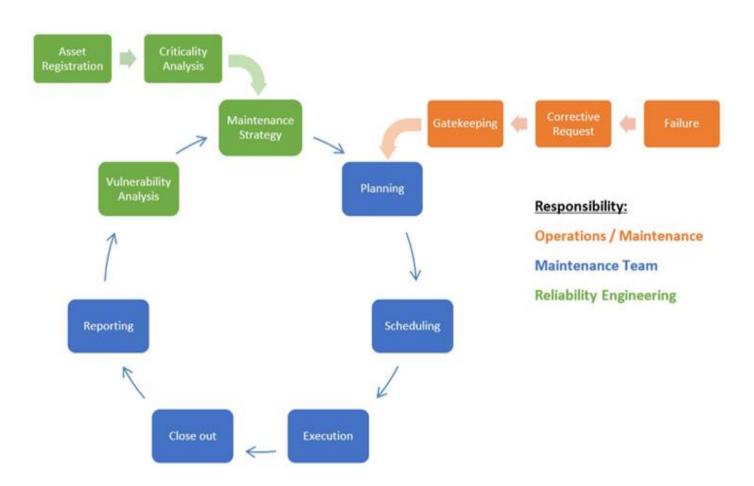

ighlevel
- How many KPIs
- Types of KPI
- Platform Approach
- Setting Accountability
- Example





#### The Prometheus Platform



#### Prometheus Group

- Founded in 1998
- Headquartered in Raleigh, NC, USA
- 13 global offices
- Integrated and intuitive software
- Partnerships with industry leading companies





TOP 8
Oil & Gas



TOP 7
Mining & Metals



**TOP 7**Pulp & Paper



TOP 6
Chemical



TOP 6
Utilities









## The Prometheus Journey



## KPIs

CONFERENCE



66 KPI Key Performance Indicator 99

Is a measurable value that helps to determine how effectively and efficiently an organisation is managing its activities





#### Closed Loop

#### Starting with the Analysis

- Last step in the process
  - Why we measure
  - What we measure
  - How we measure
  - Accountability



#### From the Top

#### Maintenance delivers production

- TEEP
- 00E
- OEE
  - Availability
  - Performance
  - Quality



#### **KPI Examples**

- How many are needed
- Areas
  - Assets
  - Planning
  - Scheduling
  - Execution
- Forty-Five of the best KPIs
  - KPI List



## Types of KPI



- Leading
  - MTBF
  - Availability
  - PPM
- Lagging
  - MTTR
  - OEE
  - Reactive Maintenance Ration

#### Platform Approach

- KPI Systems
- Analytics & Others
- Dedicated workshop
- Data sources mapped

PROMETHEUS GROUP

140.000

Personal Dashboard

- In Plant 1200 - II Plant 1100

.l. Costing II Nuclear AP-928 II Backlog Metrics Outage Reports

In Production

.ll Maintenance Manager Dashboard

Is Site at a Glance Plant 1100

- SAP / CMMs
- PG Products
- Snapshots
- Others



#### Accountabilit