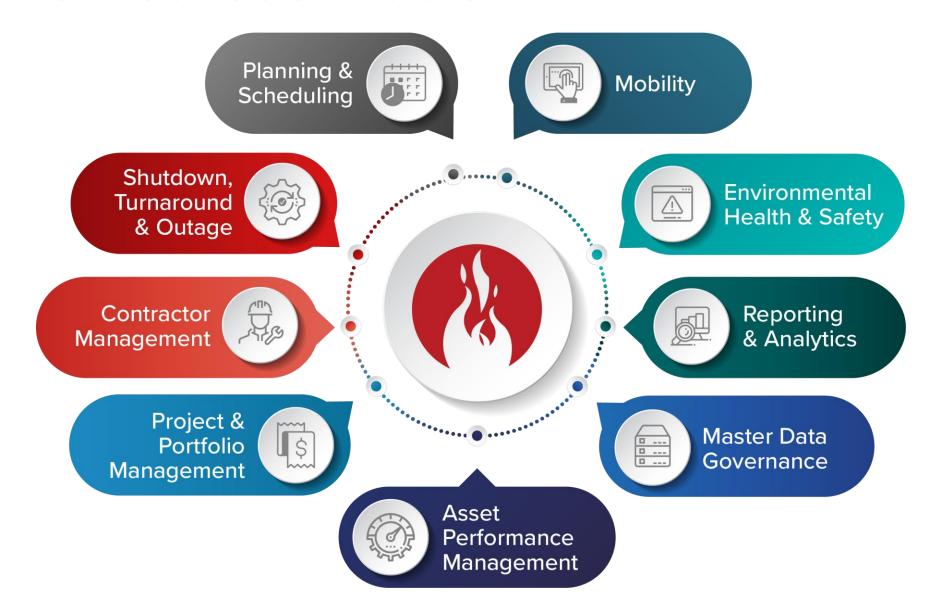

# CONFERENCE CONFERENCE

Asset Management KPIs and Reporting

## Agenda

- Closed Loop
- Highlevel
- How many KPIs
- Types of KPI
- Platform Approach
- Setting Accountability
- Example





#### The Prometheus Platform



#### Prometheus Group

- Founded in 1998
- Headquartered in Raleigh, NC, USA
- 13 global offices
- Integrated and intuitive software
- Partnerships with industry leading companies





TOP 8
Oil & Gas



TOP 7
Mining & Metals



**TOP 7**Pulp & Paper



TOP 6
Chemical



TOP 6
Utilities









## The Prometheus Journey



## KPIs

CONFERENCE



66 KPI Key Performance Indicator 99

Is a measurable value that helps to determine how effectively and efficiently an organisation is managing its activities





#### Closed Loop

#### Starting with the Analysis

- Last step in the process
  - Why we measure
  - What we measure
  - How we measure
  - Accountability



#### From the Top

#### Maintenance delivers production

- TEEP
- 00E
- OEE
  - Availability
  - Performance
  - Quality



####