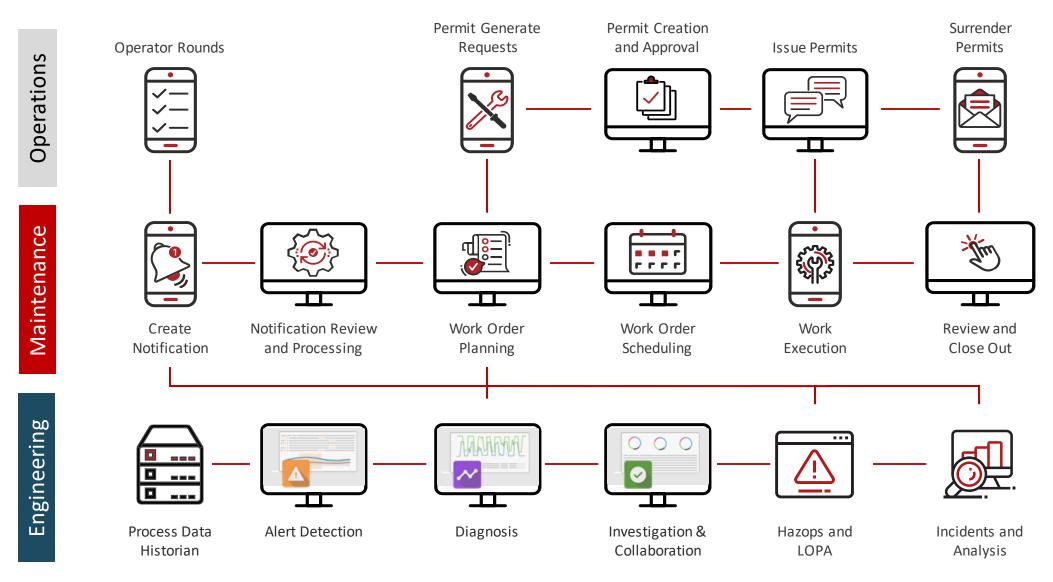

Founded in 1998
- Headquartered in Raleigh, NC, USA
- 13 global offices and 1000+ employees
- Integrated and intuitive software
- Partnerships with industry leading companies







**TOP 8** Utilities Ī

TOP 6 Chemical



**SAP**<sup>®</sup> Certified Integration with SAP S/4HANA





### **Prometheus Platform**





# Key Customers





## Gaps in Current Processes

- Paper Process
  - Inaccurate/missing data
  - Double handling of work order information with manual input
  - Inconsistent workflow
  - Issues go unnoticed and asset history is incomplete
- Lack of SAP PM knowledge
  - Users don't know T-Codes
  - Work orders left open beyond execution date
  - Lack of visibility into key work order information



### **Current Gaps: Connection**



## Maintenance and Operations Alignment



## **Prometheus Mobile**





# Mobility





#### **Plant Maintenance**

Easy access to tools needed to identify, plan, and execute work orders



#### **Operator Rounds**

Eliminate paper checklists to ensure consistency and best practices are enforced



#### Inventory Management Easily track inventory usage

and perform goods movements



#### Permitting

Create and manage work permits, isolations, and risk assessments



#### **STO Execution**

Integrate and extend existing systems for unified communication during STOs



#### **Production Execution**

View and complete production orders, documents, and more



### How Does Prometheus Mobility Improve Maintenance?

- Enhances Efficiency
  - Real-time sync with SAP
  - Eliminates paper processes
  - Eliminates tribal knowledge
  - In