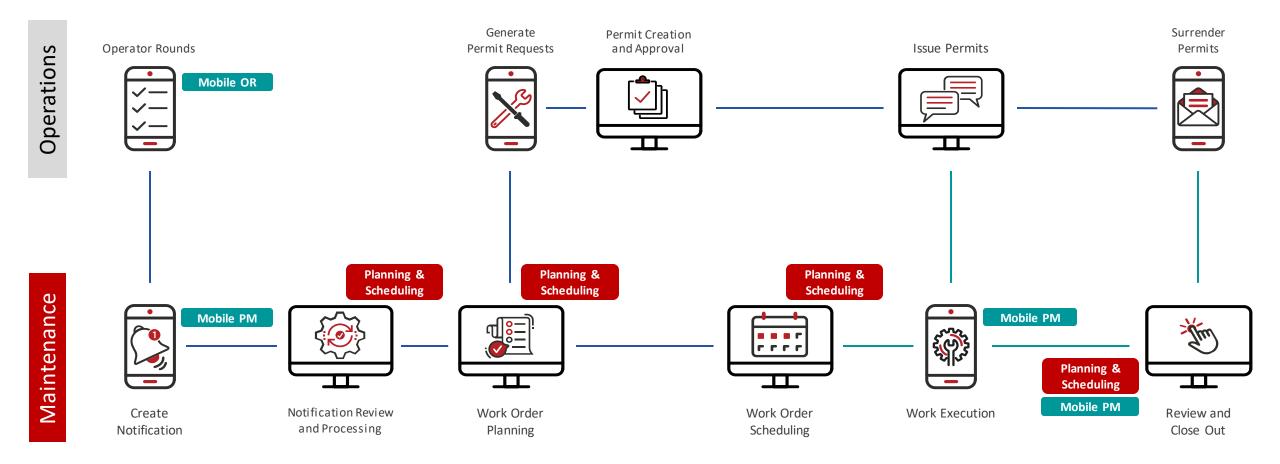

## Maintenance and Operations Alignment

### How Does Prometheus Mobility Improve Maintenance?

- Enhances Efficiency
  - Real-time sync with SAP
  - Eliminates paper processes
  - Eliminates tribal knowledge
  - Increases communication between departments
- Streamlines:
  - Work identification and execution
  - Cost Savings: Inventory management
  - Operator rounds
  - Safety: Manage permits, isolations, and risk assessments
  - STO execution