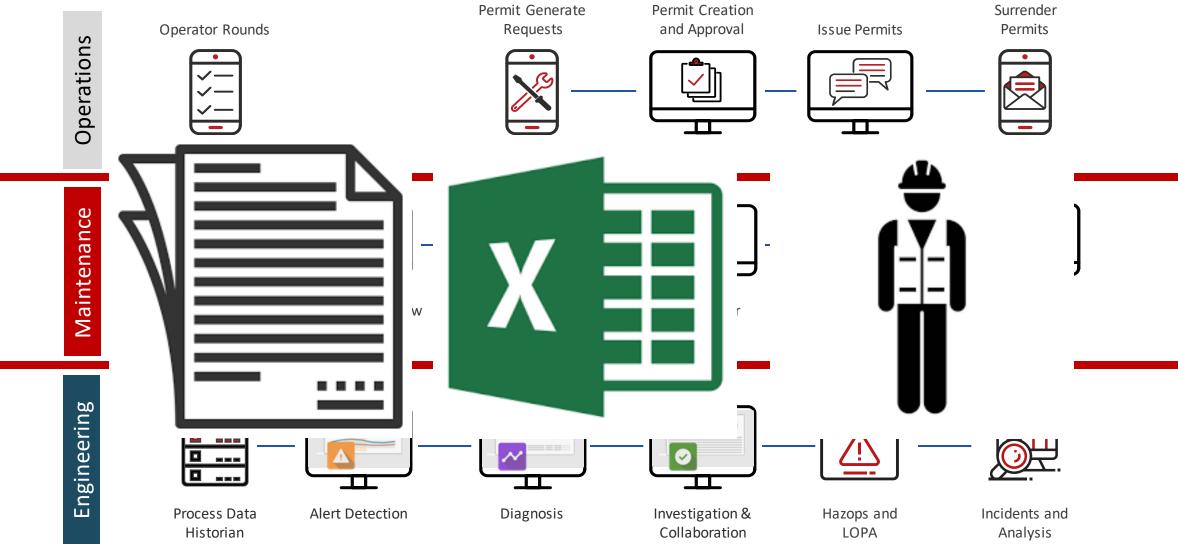

## Gaps in Current Processes

- Paper Process
  - Inaccurate/missing data
  - Double handling of work order information with manual input
  - Inconsistent workflow
  - Issues go unnoticed and asset history is incomplete
- Lack of SAP PM knowledge
  - Users don't know T-Codes
  - Work orders left open beyond execution date
  - Lack of visibility into key work order information

### **Current Gaps: Connection**