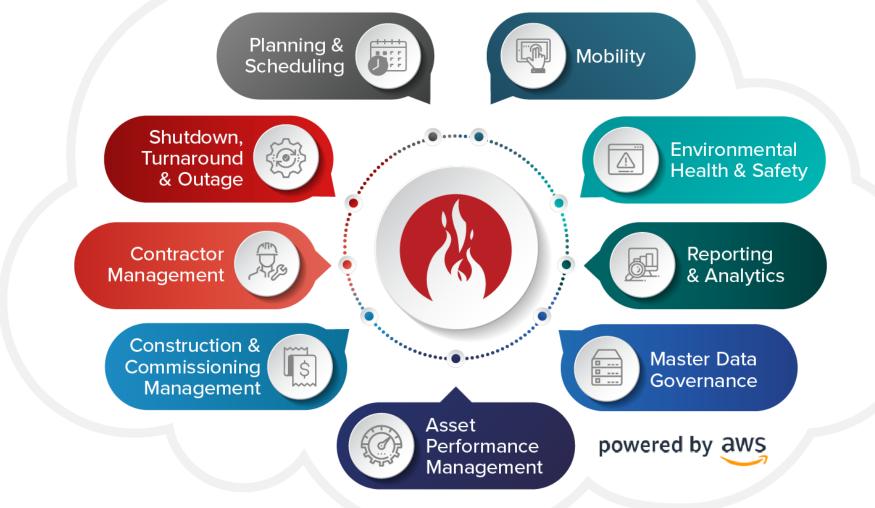

### Successfully Integrating Mobile Into Your Workflow

Carson Snyder – *Functional Consultant* Bailey Brandel – *Functional Consultant* March 19, 2024

# Agenda

- Prometheus Introduction
- Gaps in Current Processes
- Maintenance and Operations Alignment
- Keys to Going Mobile
- How Mobile Enhances Safety, Efficiency, and Cost Savings
- How Prometheus Mobility Can Support a Variety of Functions and Processes
- Demonstration
- Questions



# Prometheus Group

- Founded in 1998
- Headquartered in Raleigh, NC, USA
- 13 global offices and 1000+ employees
- Integrated and intuitive software
- Partnerships with industry leading companies







**TOP 8** Utilities Ī

TOP 6 Chemical



**SAP**<sup>®</sup> Certified Integration with SAP S/4HANA





### **Prometheus Platform**





# Key Customers





## Gaps in Current Processes

- Paper Process
  - Inaccurate/missing data
  - Double handling of work order information with manual input
  - Inconsistent workflow
  - Issues go unnoticed and asset history is incomplete
- Lack of SAP PM knowledge
  - Users don't know T-Codes
  - Work orders left open beyond execution date
  - Lack of visibility into key work order information



### **Current Gaps: Connection**



## Maintenance and Operations Alignment



## **Prometheus Mobile**





# Mobility





#### **Plant Maintenance**

Easy access to tools needed to identify, plan, and execute work orders



#### **Operator Rounds**

Eliminate paper checklists to ensure consistency and best practices are enforced



#### Inventory Management Easily track inventory usage