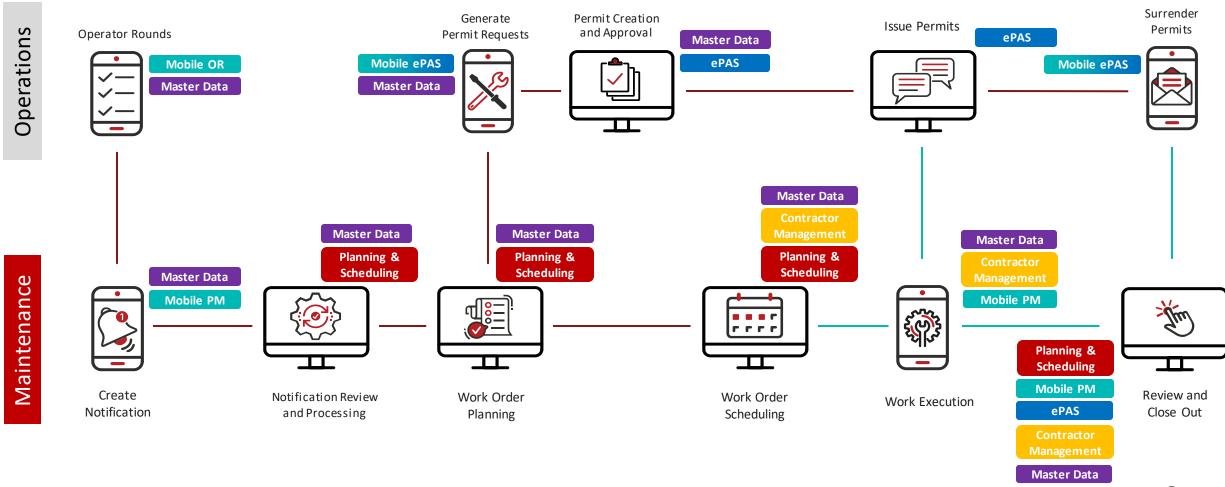

#### Routine Work Execution Process

## Challenges In the Process

- Notifications are often poor quality due to inability to input immediately into SAP
- Most mobile software doesn't truly work offline
- Most mobile software isn't out of the box – lots of customization costs required to tailor functionality
- Real time communication with SAP when performing your Operator rounds