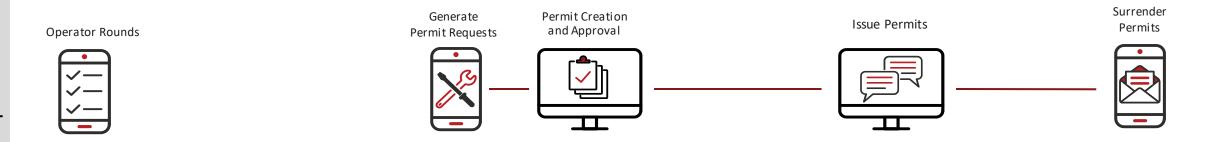

#### Routine Work Execution Process

## Challenges In the Process

- Notifications are often poor quality due to inability to input immediately into SAP
- Most mobile software doesn't truly work offline
- Most mobile software isn't out of the box – lots of customization costs required to tailor functionality
- Real time communication with SAP when performing your Operator rounds