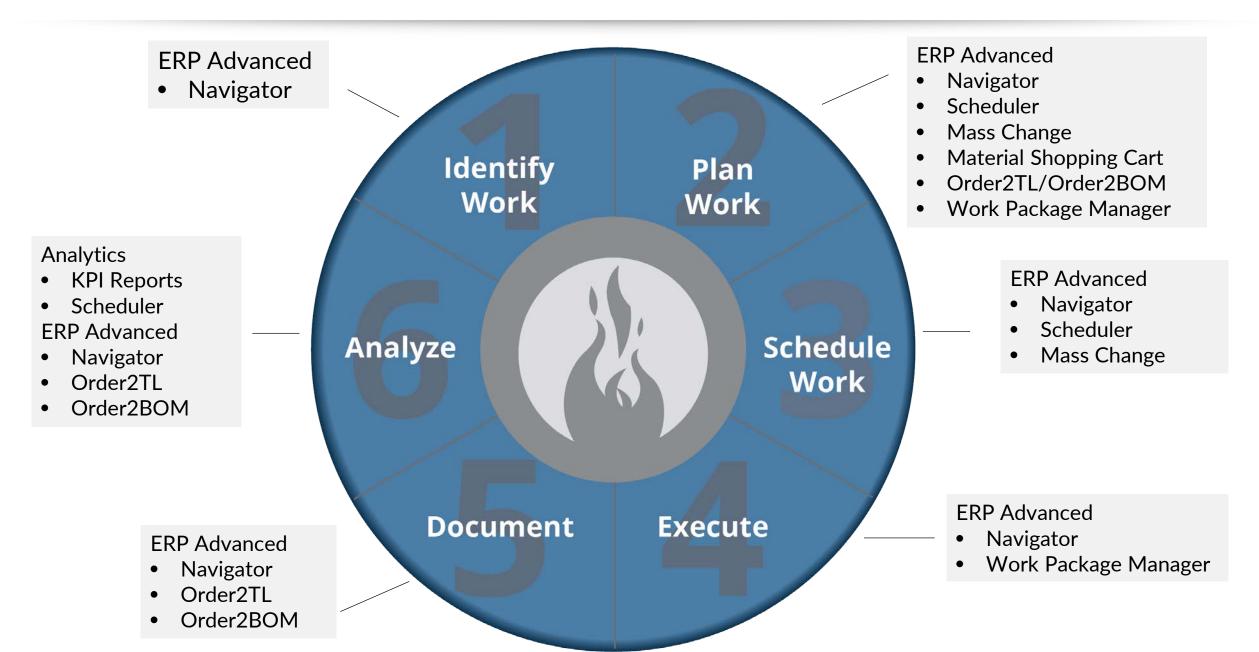

# MAXIMIZING THE POWER OF SAP WITH PROMETHEUS ERP ADVANCED

#### Introduction to Prometheus Group

- What we do: Simplify enterprise asset management and work safety
- Extensive expertise: 18+ years of "hands on" experience, across more than 1,200 global implementations
- Scope of solutions: Plant maintenance, shutdowns/turnarounds/outages, mobile work management, analytics, permitting, work safety, master data, platform integration, and consulting services
- Used by industry leaders: In oil & gas, manufacturing, chemicals, mining and metals, food and beverage, life sciences, power, and energy
- Based in Raleigh, North Carolina: With a global presence



## PROMETHEUS ERP ADVANCED



### A Proven Solution—Customer Case Study

1,500+ employees across 5 locations ERP Advanced helped one customer support maintenance best practices, scheduling work orders at 80% capacity and leaving 20% capacity for reactive work

Scheduler allowed this work to be scheduled quickly and in advance while connecting with the SAP HR module to directly access personnel availability

Leading Chemical Company This customer increased enduser productivity by 30% through ERP Advanced's automated and streamlined PM processes

Increased efficiency and the ability to plan work in advance led to improved employee morale



# DEMONSTRATION