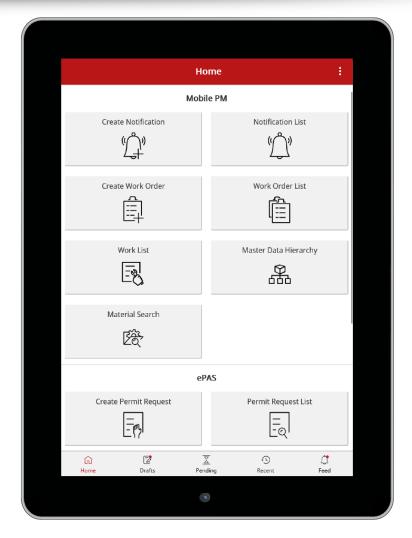

### Prometheus Mobile Platform

#### Prometheus Mobile

- Create, view, and update notification and work order information
- Works online and offline with no disruption
- Works with all operating platforms including Windows, Apple iOS and Android
- Instant user configuration via the Mobile Admin Panel
- Integrates seamlessly with SAP ECC 6.0, S/4 HANA and HANA platforms