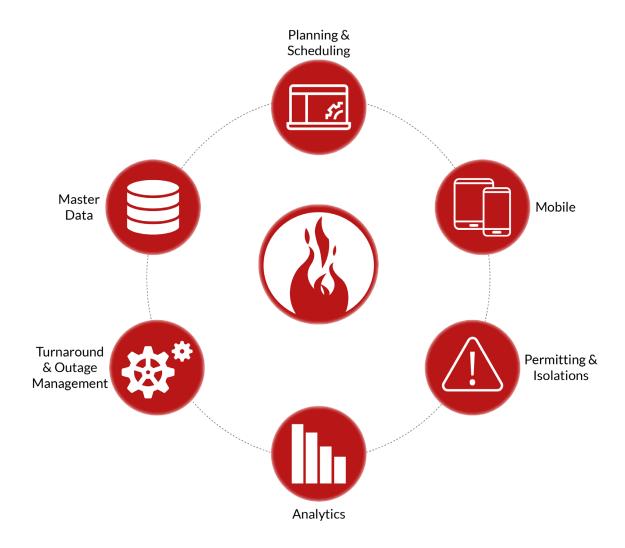

## Prometheus Platform

### Prometheus Mobile Platform

#### Prometheus Mobile

- Create, view, and update notification and work order information
- Works online and offline with no disruption
- Works with all operating platforms including Windows, Apple iOS and Android
- Instant user configuration via the Mobile Admin Panel
- Integrates seamlessly with SAP ECC 6.0, S/4 HANA and HANA platforms