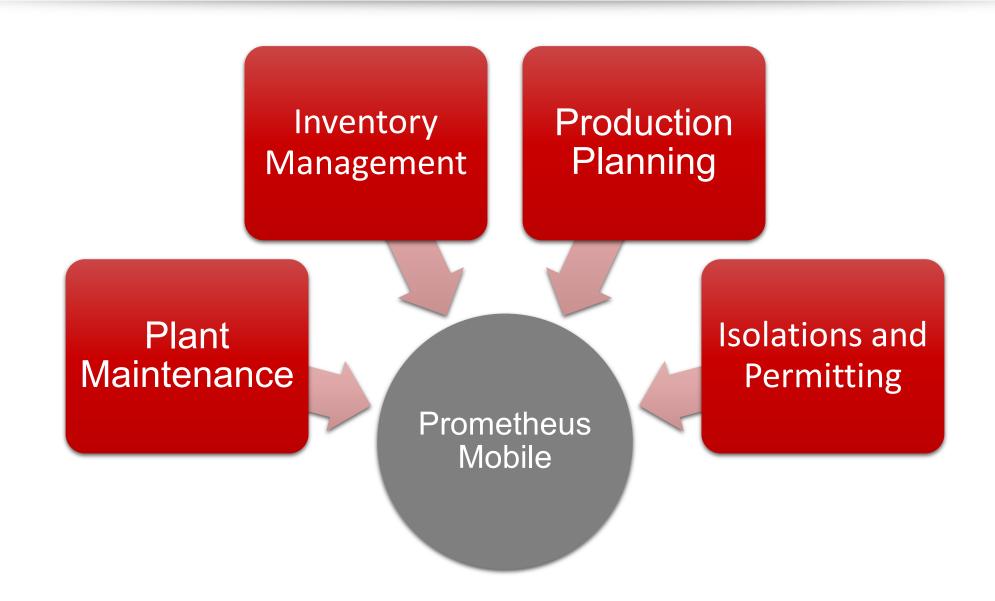

### Prometheus Mobile Platform

#### Prometheus Mobile

- Create, view, and update notification and work order information
- Works online and offline with no disruption
- Works with all operating platforms including Windows, Apple iOS and Android
- Instant user configuration via the Mobile Admin Panel
- Integrates seamlessly with SAP ECC 6.0, S/4 HANA and HANA platforms