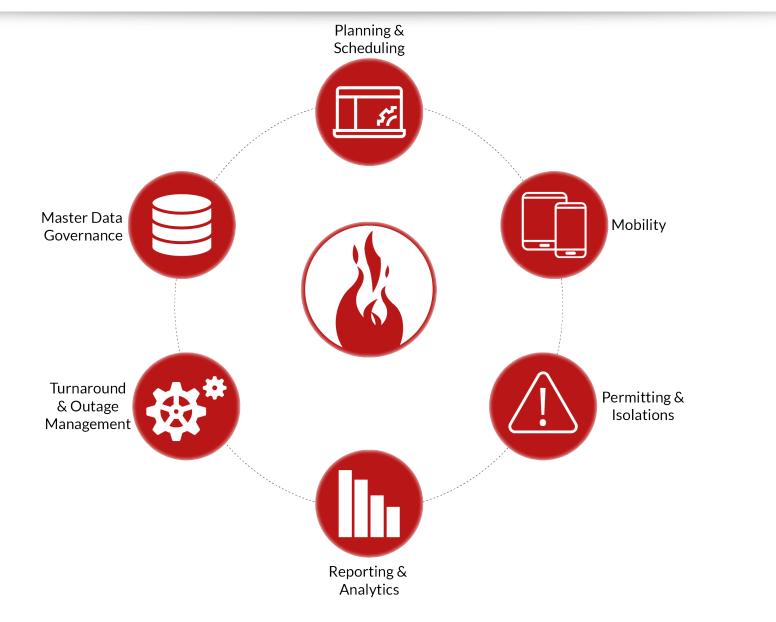

### **Prometheus Platform**

# Planning and Scheduling Products

- Scheduler
- Navigator
- Work Package Manager
- Order to Task List & BOM
- Material Shopping Cart
- Order Planner

- Visual Layout
- Standardize Work Planning
- Streamline Planning and Scheduling Tasks
- Increase User Adoption
- Integration with Prometheus Platform
- Performance & Functional Advantages
- Hosting Benefits