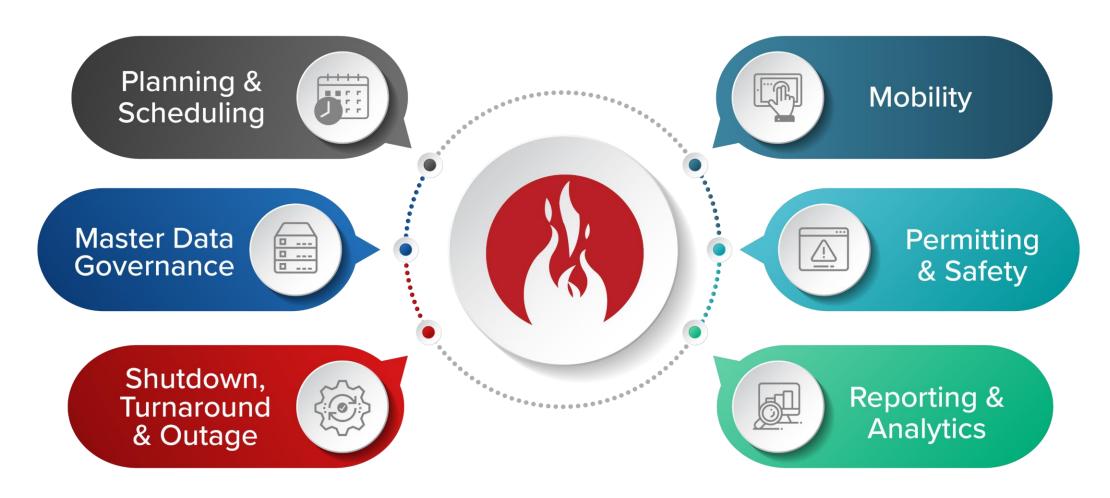

## Six Steps to Tame the Backlog Beast

November 19<sup>th</sup>, 2020



### Prometheus Group

- Founded in 1998
- Headquartered in Raleigh, NC, USA
- 11 global offices
- Integrated and intuitive software
- Partnerships with industry leading companies





**TOP 8**Oil & Gas



**TOP 7**Mining & Metals



**TOP 7**Pulp & Paper



**TOP 6**Chemical



**TOP 6**Utilities











#### **Key Customers**































































































































































#### The Prometheus Platform





## Backlog Issues and Impacts

- Difficult to determine what to plan
- Lack of a process makes communication and handoff difficult
- Poor backlogs lead to poor schedules
- Priority work can be missed and lead to break-ins



## Assess Your Work Scheduling Backlog

- Commit to the comb!
- Work to look for:
  - Duplicates
  - Completed
  - "Needs Improvement"
- Filtering & sorting tools are your friends
- Priority-based modifications



### Organize Your Maintenance Work Orders

- Figure out the Who, How, and What
- Description, tasks, and hours
- Required resources
- Cost estimates
- Safety tasks/procedures
- Communication procedures



## Live Demonstration

Assess and Organize



## Get Maintenance & Operations Together

- Conduct team reviews
- Leverage priority and asset criticality