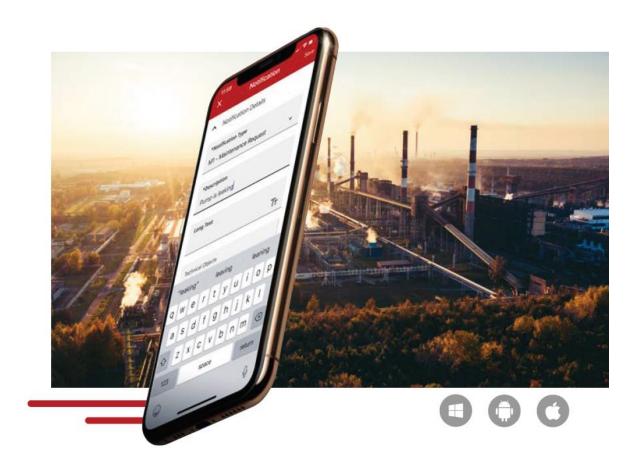

## Mobility

- Build it for everyone
  - KISS Principle
  - Humans forget details very quickly, immediate collection of information is paramount
- Online and Offline
- Future proof