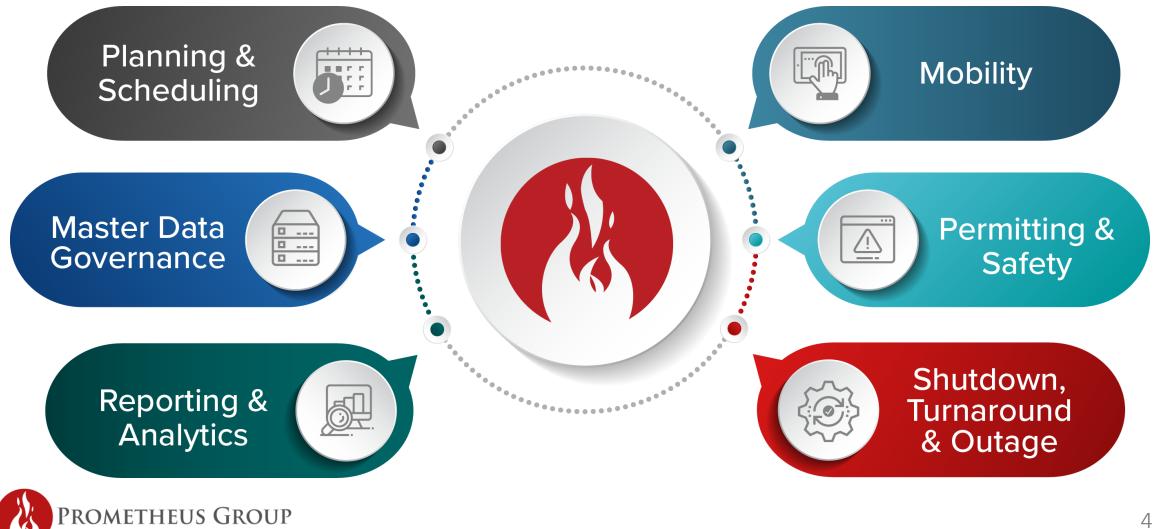

#### New Year's Resolution: Be More Flexible with Mobile Technology January 28, 2021



#### Prometheus Group

- Founded in 1998
- Headquartered in Raleigh, NC, USA
- 13 global offices
- Integrated and intuitive software
- Partnerships with industry leading companies







TOP 8TOP 7Oil & GasMining & Metals



**TOP 7** Pulp & Paper

Ĩ

TOP 6 Chemical



**TOP 6** Utilities



SAP<sup>®</sup> Certified Integration with SAP S/4HAN,







2

#### Key Customers



#### The Prometheus Platform



#### Flexibility in Maintenance

- Being able to effectively respond in a controlled manner...
  - To maintenance events
  - While governing processes
- Empower your people
- Control your destiny





#### Maintenance Without Flexibility



Low compliance



#### Fragile schedule

- Less responsive
- More reactive



Process bottlenecks



Acceptance resistance



Rigid change

processes



#### **Responding Flexibly**

- Maintain schedule and backlog integrity
  - As well as PM compliance
- Instant communication
- On the fly
  - Master data
  - Job packs





#### Demonstration



### Organizational Flexibility

- More than one way to do things
  - Roles
  - Functions
  - Tasks
- A solution that can adapt to you
  - Day 1 vs Day 100
- Change acceptance



#### **Governing Your Process R