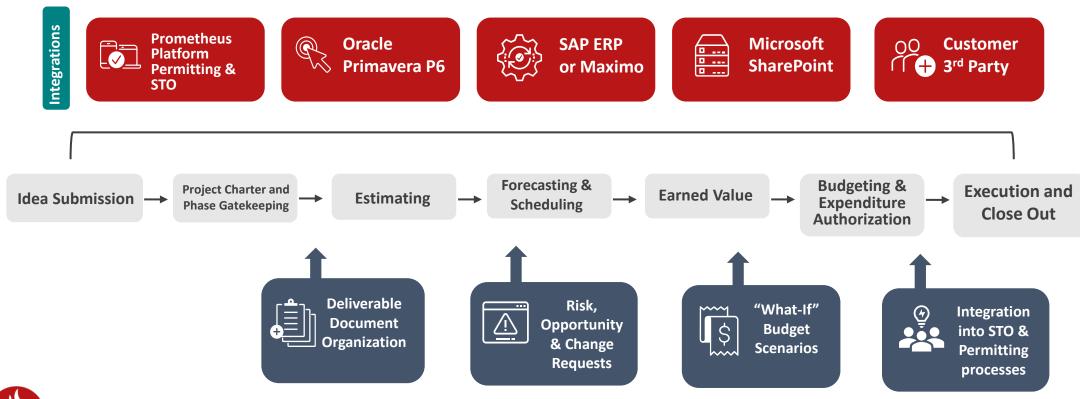

#### Capital Project & Portfolio Management

- A complete application for managing Capital Projects from inception to maturity
- Dynamic in configuration to allow for many styles of project/portfolio management
- A solution providing transparency & visibility at every stage of the capital project lifecycle