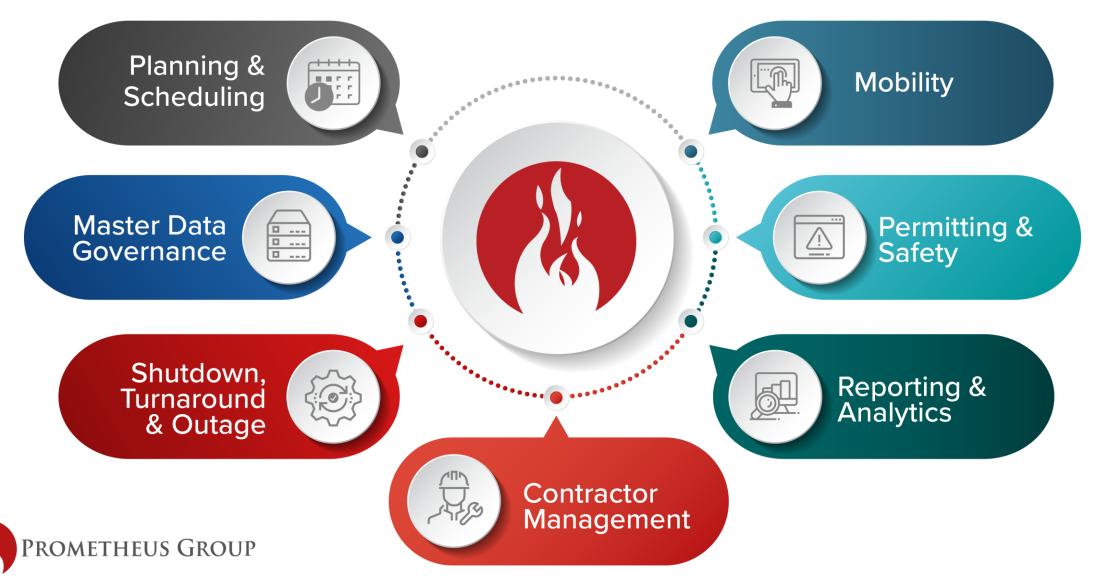

00                                                                                | 2006<br>2004 2008                                                                                                 | 2010 2014<br>2012 | 2018<br>2016 2019                                | 2020                                                                                                   |
| Customized SAP     PM for Valero's     Benicia refinery     PROMETHEUS GRO                       | <ul> <li>Signed first customers<br/>and launched Scheduling,<br/>Printing and Mass<br/>Change products</li> </ul> | Software Sale     |                                                  | <ul> <li>Launched STO<br/>Manager</li> </ul> Acquired <ul> <li>Engica</li> <li>Roser Consys</li> </ul> |

#### The Prometheus Platform



5

## Key Customers



## Demo





# Thank you



## Questions?





Steve Bowman Jarrad Huby