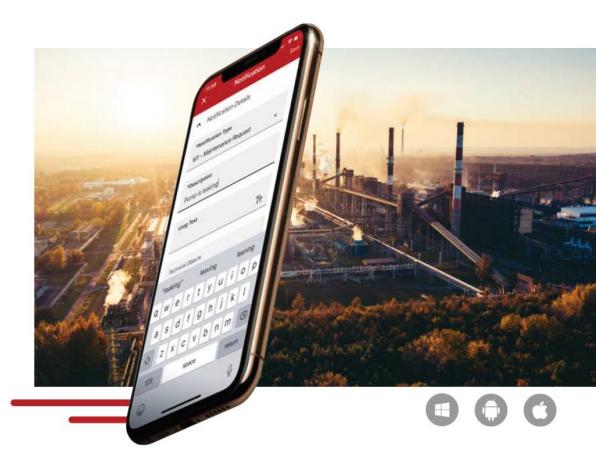

### Mobility Trends in Plant Maintenance

- Digital Transformation and Mobility are the dominating trends in the Maintenance industry
- Increased focus on User Interface and User Experience (UI/UX) rather than solely focusing on functionality
- Offline functionality is becoming more of a priority, even as plants become more connected
- Number of people retiring outnumbers people entering workforce

# What Makes a Mobile App 'Usable?'

- Intuitive interface
- Accessibility across operating systems
- Utilization of native tools
- Seamless data flow
- Intuitive workflow that adheres to business processes
- Feedback loop ability for business to make adjustments as application is used in practice

# The Importance of Configuration

- The application should adhere to, and enforce your business processes; not the other way around
  - Who configures the app: Vendor, IT, or the business owners of the users using it?
  - What is the lead time when configurations are approved?
  - Are these configurations flexible enough to only affect targeted groups/locations?