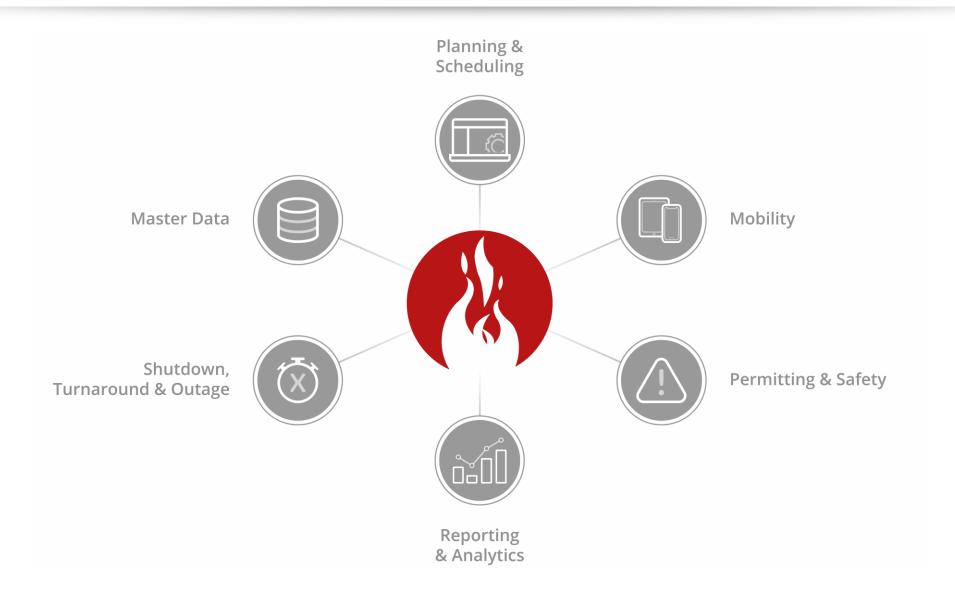

# Achieving Full Mobile Integration in Plant Maintenance with a Configurable Mobile Application

June 23<sup>rd</sup>, 2020

The contents of this document are confidential and are intended exclusively for Prometheus Group and its employees. Distribution or sharing of this information with persons or entities for which it is not intended is prohibited, in any form, without the written consent of Prometheus Group.

# Agenda

- Introduction to Prometheus Group
- Prometheus Mobile
- Demonstration
- Customer Testimonial
- Q&A

## Prometheus Group

- Founded in 1998
- Headquartered in Raleigh, NC, USA
- 11 global offices
- Integrated and intuitive software
- Partnerships with industry leading companies







# Key Customers



#### The Prometheus Platform





### Mobility Trends in Plant Maintenance

- Digital Transformation and Mobility are the dominating trends in the Maintenance industry
- Increased focus on User Interface and User Experience (UI/UX) rather than solely focusing on functionality
- Offline functionality is becoming more of a priority, even as plants become more connected
- Number of people retiring outnumbers people entering workforce



# What Makes a Mobile App 'Usable?'

- Intuitive interface
- Accessibility across operating systems
- Utilization of native tools
- Seamless data flow
- Intuitive workflow that adheres to business processes
- Feedback loop ability for business to make adjustments as application is used in practice





#### **Interactive Session**

# The Importance of Configuration



- The application sho